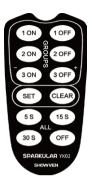

# SHOWVEN

| 1 ON | Address "1" ON                       | 1 OFF | Address "1" OFF                                  |
|------|--------------------------------------|-------|--------------------------------------------------|
| 2 ON | Address "3" ON                       | 1 OFF | Address "3" OFF                                  |
| 3 ON | Address "5" ON                       | 1 OFF | Address "5" OFF                                  |
| SET  | When use different<br>remote control | CLEAR | Automatically clean<br>material for 3<br>seconds |
| 5 S  | All Starts 5<br>seconds              | 15 S  | All starts 15 seconds                            |
| 30 S | All Starts 30<br>seconds             | OFF   | All stop                                         |

#### Attention:

» The first group machines correspond to DMX address "1", the second group DMX addressis "3", the third DMX address is "5", remote controller controls 3 group machines. It also can set all Sparkular mini address as "1".