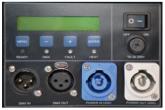

### **Operation Panel:**

LCD information display area, showing operate menu and working status of machine.

#### Light emitting diode display area:

READY: After turn on machine, it will automatically preheat around 5 minutes, when the "READY" green light turns from flashing into long on, indicates that the machine is ready to work.

- DMX : Flashing shows that DMX signal is connected, otherwise is without signal.
- FAULT : When any malfunction , the light turn on.
- HEAT : When the machine is heating, signal light turn on.