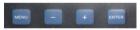

#### Control button area:

MENU : Short press to switch interface, press for 3 seconds can switch to the advanced setup interface.

- Parameters down.
- + : Parameters up.
- ENTER: Confirm and save parameters.