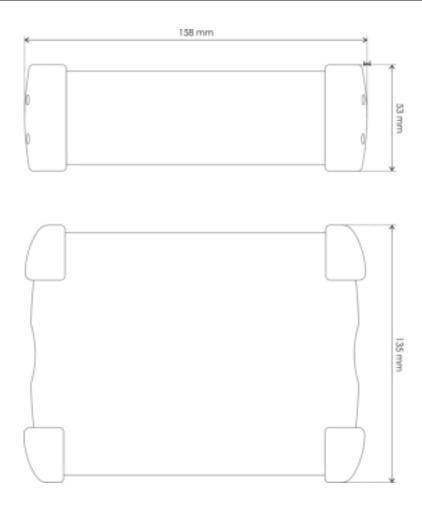

### **Dimensions**

## **Specifications**

| Frequency Response:   | 20Hz-20KHz                |
|-----------------------|---------------------------|
| Inputs:               | RCA, XLR/Jack Combo       |
| Outputs:              | XLR male                  |
| Input Impedance line: | 1MOhm                     |
| Input Impedance:      | 50 kOhm                   |
| Output Impedance:     | 12 KOhm                   |
| Power supply:         | 18V AC (adapter included) |
| Dimensions:           | 53x158x135 mm (HxWxD)     |
| Weight:               | 0,7 Kg                    |