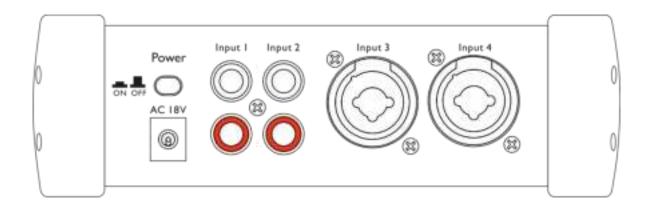

#### Overview

- (1) Power on/off switch
- (2) Input 1, Unbalanced stereo RCA pin jacks.
- Input 2, Unbalanced stereo RCA pin jacks.
- Input 3, Balanced combo-type input for connecting low impedance microphones.
- Input 4, Balanced combo-type input for connecting low impedance microphones.
- (6) Power adapter connector
- (7) Balanced XLR output connector (L)

- Balanced XLR output connector (R)
- (9) Controls the output level of the main mix.
- The volume control adjusts the level of the channel 01 signal.
- The volume control adjusts the level of the channel 02 signal.
- (12) Pad function
- The volume control adjusts the level of the channel 03 signal.
- The volume control adjusts the level of the channel 04 signal.