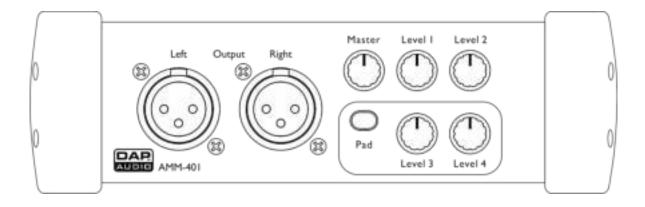

#### Overview

- (1) Power on/off switch
- (2) Input 1, Unbalanced stereo RCA pin jacks.
- Input 2, Unbalanced stereo RCA pin jacks.
- Input 3, Balanced combo-type input for connecting low impedance microphones.
- Input 4, Balanced combo-type input for connecting low impedance microphones.
- (6) Power adapter connector
- (7) Balanced XLR output connector (L)

- Balanced XLR output connector (R)
- (9) Controls the output level of the main mix.
- The volume control adjusts the level of the channel 01 signal.
- The volume control adjusts the level of the channel 02 signal.
- (12) Pad function
- The volume control adjusts the level of the channel 03 signal.
- The volume control adjusts the level of the channel 04 signal.