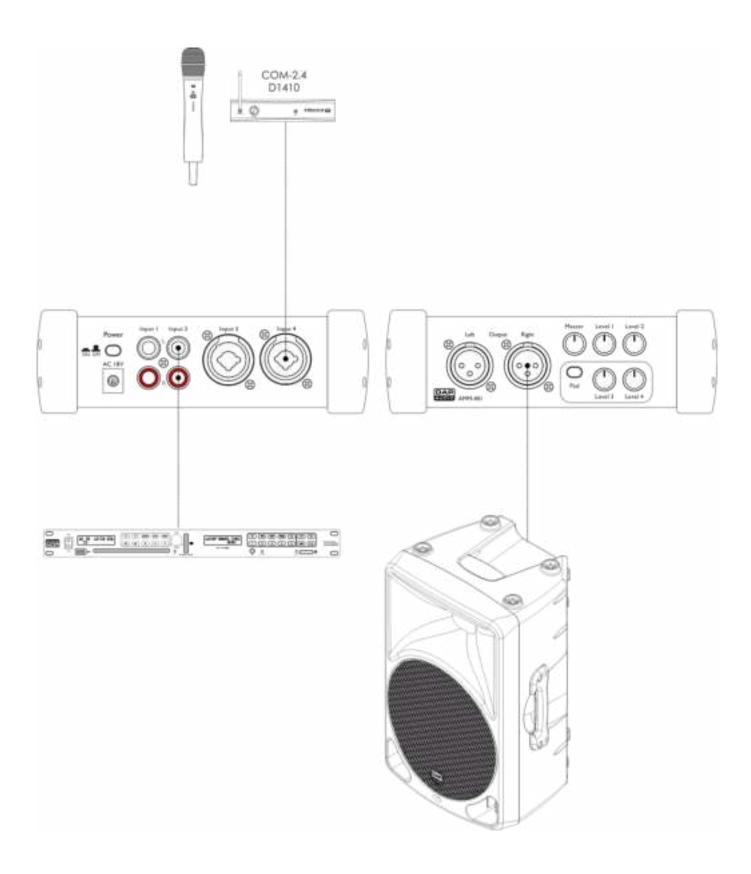

table line/instrument mono inputs

#### Overview



- (1) Power on/off switch
- (2) Input 1, Unbalanced stereo RCA pin jacks.
- Input 2, Unbalanced stereo RCA pin jacks.
- Input 3, Balanced combo-type input for connecting low impedance microphones.
- Input 4, Balanced combo-type input for connecting low impedance microphones.
- (6) Power adapter connector
- (7) Balanced XLR output connector (L)

- Balanced XLR output connector (R)
- (9) Controls the output level of the main mix.
- The volume control adjusts the level of the channel 01 signal.
- The volume control adjusts the level of the channel 02 signal.
- (12) Pad function
- The volume control adjusts the level of the channel 03 signal.
- The volume control adjusts the level of the channel 04 signal.

D1532



# **Connection Example**





D1532 2

### AMM-401 4 Channel Active Mixer

### **Dimensions**



## **Specifications**

| Frequency Response:   | 20Hz-20KHz                |
|-----------------------|---------------------------|
| Inputs:               | RCA, XLR/Jack Combo       |
| Outputs:              | XLR male                  |
| Input Impedance line: | 1MOhm                     |
| Input Impedance:      | 50 kOhm                   |
| Output Impedance:     | 12 KOhm                   |
| Power supply:         | 18V AC (adapter included) |
| Dimensions:           | 53x158x135 mm (HxWxD)     |
| Weight:               | 0,7 Kg                    |