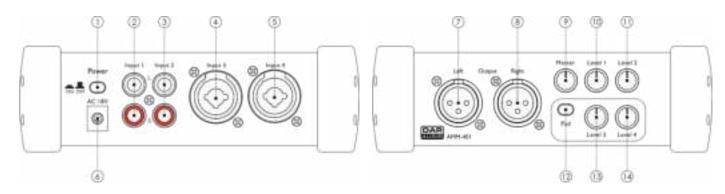

#### Overview

- (1) Power on/off switch
- (2) Input 1, Unbalanced stereo RCA pin jacks.
- Input 2, Unbalanced stereo RCA pin jacks.
- Input 3, Balanced combo-type input for connecting low impedance microphones.
- Input 4, Balanced combo-type input for connecting low impedance microphones.
- (6) Power adapter connector
- (7) Balanced XLR output connector (L)

- Balanced XLR output connector (R)
- (9) Controls the output level of the main mix.
- The volume control adjusts the level of the channel 01 signal.
- The volume control adjusts the level of the channel 02 signal.
- (12) Pad function
- The volume control adjusts the level of the channel 03 signal.
- The volume control adjusts the level of the channel 04 signal.