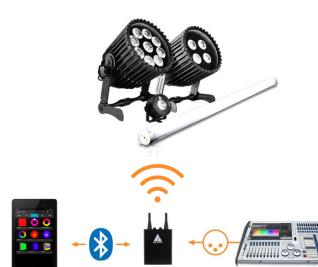

### Connections

AsteraApp™

# AsteraBox™ CRMX

The AsteraBox™ is the interface between lights and controller. We added a CRMX transmitter to the AsteraBox™. Just plug it to your DMX console and control your X-series light (AX7 etc) and other lights with CRMX technology.

The ART7 can transmit up to 512 DMX channels with the most stable wireless DMX available. Of course the new AsteraBox™ still works as an interface between AsteraApp™ and our lights. It's built in battery enables easy and time-saving setup, just like all our products.