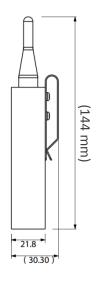

# ART7 AsteraBox™

| Battery:            | LG Chem Battery                                                                                 |
|---------------------|-------------------------------------------------------------------------------------------------|
| Runtime:            | 72hrs (App usage)<br>16h (CRMX usage)                                                           |
| Nominal Voltage:    | 3.7v                                                                                            |
| Charger Output:     | 5V DC-2A                                                                                        |
| Charging Time:      | 8hrs(from AC or high power USB port)                                                            |
| Wireless Frequency: | 865 - 870MHz sender/receiver (EU)<br>902-928MHz sender/receiver (USA)<br>2.4GHz wireless module |
| Range: RF,          | 300m RF range<br>500m CRMX range<br>10m Bluetooth range                                         |
| Operational Temp:   | 0°C - 40°C                                                                                      |
| Inactive Temp:      | -20°C - 60°C                                                                                    |
| Unit Size:          | L144mm x W78mm x H30mm<br>L5.7" x W3.0" x H1.2"                                                 |
| Weight:             | 0.230kg<br>0.5lb                                                                                |
| Housing:            | Aluminum                                                                                        |
| Environment:        | Indoor / Dry Outdoor                                                                            |
| Humidity:           | ≤90%                                                                                            |
| Ports:              | Micro-USB for charging<br>3.5" jack for DMX input                                               |

## Technical drawing