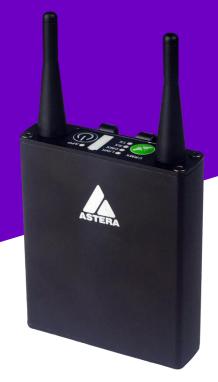

# AsteraBox™ CRMX

The AsteraBox™ is the interface between lights and controller. We added a CRMX transmitter to the AsteraBox™. Just plug it to your DMX console and control your X-series light (AX7 etc) and other lights with CRMX technology.

The ART7 can transmit up to 512 DMX channels with the most stable wireless DMX available. Of course the new AsteraBox™ still works as an interface between AsteraApp™ and our lights. It's built in battery enables easy and time-saving setup, just like all our products.

# ART7 AsteraBox™

| Battery:            | LG Chem Battery                                                                                 |
|---------------------|-------------------------------------------------------------------------------------------------|
| Runtime:            | 72hrs (App usage)<br>16h (CRMX usage)                                                           |
| Nominal Voltage:    | 3.7v                                                                                            |
| Charger Output:     | 5V DC-2A                                                                                        |
| Charging Time:      | 8hrs(from AC or high power USB port)                                                            |
| Wireless Frequency: | 865 - 870MHz sender/receiver (EU)<br>902-928MHz sender/receiver (USA)<br>2.4GHz wireless module |
| Range: RF,          | 300m RF range<br>500m CRMX range<br>10m Bluetooth range                                         |
| Operational Temp:   | 0°C - 40°C                                                                                      |
| Inactive Temp:      | -20°C - 60°C                                                                                    |
| Unit Size:          | L144mm x W78mm x H30mm<br>L5.7" x W3.0" x H1.2"                                                 |
| Weight:             | 0.230kg<br>0.5lb                                                                                |
| Housing:            | Aluminum                                                                                        |
| Environment:        | Indoor / Dry Outdoor                                                                            |
| Humidity:           | ≤90%                                                                                            |
| Ports:              | Micro-USB for charging<br>3.5" jack for DMX input                                               |