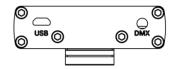

# ART7 AsteraBox™

| Battery:            | LG Chem Battery                                                                                 |
|---------------------|-------------------------------------------------------------------------------------------------|
| Runtime:            | 72hrs (App usage)<br>16h (CRMX usage)                                                           |
| Nominal Voltage:    | 3.7v                                                                                            |
| Charger Output:     | 5V DC-2A                                                                                        |
| Charging Time:      | 8hrs(from AC or high power USB port)                                                            |
| Wireless Frequency: | 865 - 870MHz sender/receiver (EU)<br>902-928MHz sender/receiver (USA)<br>2.4GHz wireless module |
| Range: RF,          | 300m RF range<br>500m CRMX range<br>10m Bluetooth range                                         |
| Operational Temp:   | 0°C - 40°C                                                                                      |
| Inactive Temp:      | -20°C - 60°C                                                                                    |
| Unit Size:          | L144mm x W78mm x H30mm<br>L5.7" x W3.0" x H1.2"                                                 |
| Weight:             | 0.230kg<br>0.5lb                                                                                |
| Housing:            | Aluminum                                                                                        |
| Environment:        | Indoor / Dry Outdoor                                                                            |
| Humidity:           | ≤90%                                                                                            |
| Ports:              | Micro-USB for charging<br>3.5" jack for DMX input                                               |